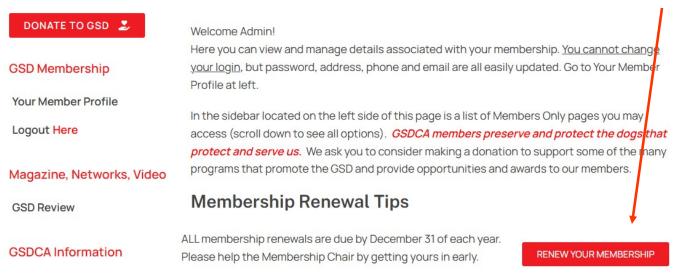

## 1. Log into the Members area

If you have not previously logged in, your email address is your username and the default password is 2023NYLL00!!?? With zeroes and include !!??

2. When you are on the home page, look for the red **Renew Your Membership button**. Click that. If you are using a smartphone, scroll down until you see it.

 $\sim$ 

Poster Search

"\*" indicates required fields

Renewal Options (multiple choices available, click the DOWN ARROW on the far right)

Single Membership Renewal - ONE YEAR - Online ONLY \$55.00