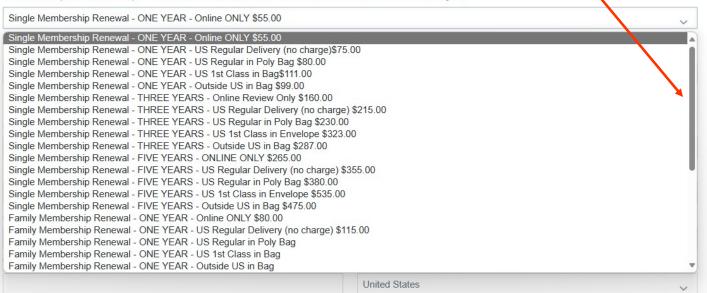

## 4. Use the bar on the right to **scroll all the way down**

Renewal Options (multiple choices available, click the DOWN ARROW on the far right)

## 5. Choose one of the **GSD Review Subscription for Lifetime Members** Options

Renewal Options (multiple choices available, click the DOWN ARROW on the far right)

| Single Membership Renewal - FIVE YEARS - Outside US in Bag \$4 | 75.00                                                                                                                                                                                                                                                                                                                                                                                                                                                                                                                                                                                                                                                                                                |   |
|----------------------------------------------------------------|------------------------------------------------------------------------------------------------------------------------------------------------------------------------------------------------------------------------------------------------------------------------------------------------------------------------------------------------------------------------------------------------------------------------------------------------------------------------------------------------------------------------------------------------------------------------------------------------------------------------------------------------------------------------------------------------------|---|
| Family Membership Renewal - ONE YEAR - Online ONLY \$80.00     |                                                                                                                                                                                                                                                                                                                                                                                                                                                                                                                                                                                                                                                                                                      |   |
| Family Membership Renewal - ONE YEAR - US Regular Delivery (n  | o charge) \$115.00                                                                                                                                                                                                                                                                                                                                                                                                                                                                                                                                                                                                                                                                                   |   |
| Family Membership Renewal - ONE YEAR - US Regular in Poly Bag  |                                                                                                                                                                                                                                                                                                                                                                                                                                                                                                                                                                                                                                                                                                      |   |
| Family Membership Renewal - ONE YEAR - US 1st Class in Bag     |                                                                                                                                                                                                                                                                                                                                                                                                                                                                                                                                                                                                                                                                                                      |   |
| Family Membership Renewal - ONE YEAR - Outside US in Bag       |                                                                                                                                                                                                                                                                                                                                                                                                                                                                                                                                                                                                                                                                                                      |   |
| Family Membership Renewal - THREE YEARS - ONLINE ONLY          |                                                                                                                                                                                                                                                                                                                                                                                                                                                                                                                                                                                                                                                                                                      |   |
| Family Membership Renewal - THREE YEARS - US Regular Delive    | y (no charge)                                                                                                                                                                                                                                                                                                                                                                                                                                                                                                                                                                                                                                                                                        |   |
| Family Membership Renewal - THREE YEARS - US Regular in Poly   | Bag                                                                                                                                                                                                                                                                                                                                                                                                                                                                                                                                                                                                                                                                                                  |   |
| Family Membership Renewal - THREE YEARS - US 1st Class in Ba   | 9                                                                                                                                                                                                                                                                                                                                                                                                                                                                                                                                                                                                                                                                                                    |   |
| Family Membership Renewal - THREE YEARS - Outside US in Bag    |                                                                                                                                                                                                                                                                                                                                                                                                                                                                                                                                                                                                                                                                                                      |   |
| Family Membership Renewal - FIVE YEARS - ONLINE ONLY           |                                                                                                                                                                                                                                                                                                                                                                                                                                                                                                                                                                                                                                                                                                      |   |
| Family Membership Renewal - FIVE YEARS - US Regular Delivery   |                                                                                                                                                                                                                                                                                                                                                                                                                                                                                                                                                                                                                                                                                                      |   |
| Family Membership Renewal - FIVE YEARS - US Regular in Poly B  | ay in the second s |   |
| Family Membership Renewal - FIVE YEARS - Outside US in Bag     |                                                                                                                                                                                                                                                                                                                                                                                                                                                                                                                                                                                                                                                                                                      |   |
| Earniny Membership Renewal - FIVE YEARS - US 1st Class in Bag  |                                                                                                                                                                                                                                                                                                                                                                                                                                                                                                                                                                                                                                                                                                      |   |
| GSD Review Subscription for LIFETIME MEMBERS* (1 year only) -  |                                                                                                                                                                                                                                                                                                                                                                                                                                                                                                                                                                                                                                                                                                      |   |
| GSD Review Subscription for LIFETIME MEMBERS* (1 year only) -  | 5                                                                                                                                                                                                                                                                                                                                                                                                                                                                                                                                                                                                                                                                                                    |   |
| GSD Review Subscription for LIFETIME MEMBERS* (1 year only) -  |                                                                                                                                                                                                                                                                                                                                                                                                                                                                                                                                                                                                                                                                                                      |   |
| GSD Review Subscription for LIFETIME MEMBERS* (1 year only) -  | US Regular Delivery                                                                                                                                                                                                                                                                                                                                                                                                                                                                                                                                                                                                                                                                                  | • |
|                                                                | United States                                                                                                                                                                                                                                                                                                                                                                                                                                                                                                                                                                                                                                                                                        |   |

- 6. US Regular Poly Bag = \$50, 1st Class in Bag = \$81, Outside US in Bag = \$69, US Regular Delivery = \$45. Once you have made your selection, complete the form filling out your Name, Address, Phone, Email, Opt In/Out and click Continue to Payment at the bottom. Follow instructions to complete your payment and you should be all set.
- 7. If you need more help, email webteam@gsdca.website