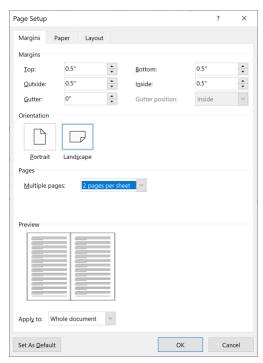

If using an  $8-1/2 \times 5-1/2$  page format, when preparing the show catalog, specify <u>Landscape</u> and <u>2 Pages</u> <u>Per Sheet or Bookfold</u> in the page setup. PLEASE DO NOT USE COLUMNS.

Send the file in Word format to: newshowresults@gsdca.org

If sending file as a pdf, specify **2 pages per sheet** in the Page Setup dialogue box prior to saving as a pdf.

Catalog can be sent prior to show or after. Email copies of the marked Judges Book – simply take a photo of each page and send to: <a href="mailto:newshowresults@gsdca.org">newshowresults@gsdca.org</a>. Be sure to specify which shows the sheets are for.