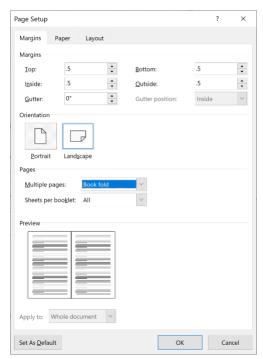

If using an  $8-1/2 \times 5-1/2$  page format, when preparing the show catalog, specify <u>Landscape</u> and <u>2 Pages</u> <u>Per Sheet or Bookfold</u> in the page setup. PLEASE DO NOT USE COLUMNS.

Send the file in Word format to: newshowresults@gsdca.org