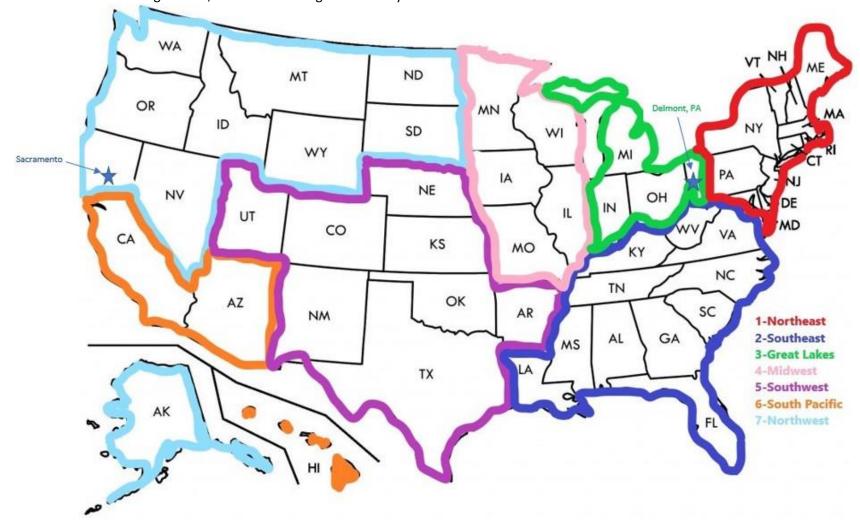

## **7 FUTURITY REGIONS**

- Litters born September 1, 2022 and forward will be nominated in the new 7 region alignment.
- Starting in 2024, there will be 7 regional Futurity shows.

**REGION #1 NORTHEAST**: Maine, Vermont, Massachusetts, New Hampshire, New York, Rhode Island, Connecticut, New Jersey, Delaware, Maryland, Pennsylvania counties east of Warren, Forest, Jefferson, Indiana, Westmoreland, and Fayette

**REGION #2 SOUTHEAST**: North Carolina, Tennessee, Mississippi, Georgia, South Carolina, Louisiana, Alabama, Florida, Puerto Rico West Virginia, Virginia, Kentucky

**REGION #3 GREAT LAKES**: Michigan, Ohio, Indiana, Pennsylvania counties west of McKean, Elk, Clearfield, Cambria, Somerset.

REGION #4 MIDWEST: Wisconsin, Missouri, Illinois, Iowa, Minnesota

REGION #5 SOUTHWEST: Texas, Oklahoma, Arkansas, Colorado, New Mexico, Utah, Kansas, Nebraska

REGION #6 SOUTH PACIFIC: Arizona, Hawaii, all of Mexico, California counties south of Marin, Solano, Sacramento, El Dorado

REGION #7 NORTHWEST: California counties north of Contra Costa, San Joaquin, Calaveras and Alpine. Washington, Idaho, Wyoming, South

Dakota, Oregon, Montana, North Dakota, Nevada, Alaska, all of Canada